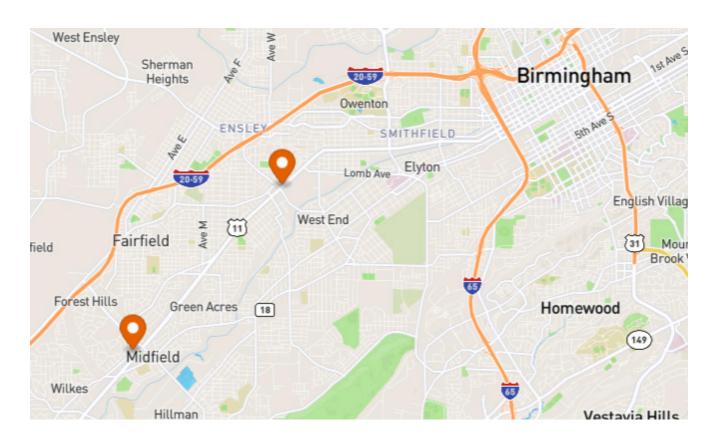

## ArchWell Health centers can be found in convenient locations across Birmingham, Alabama. Center hours are 8:00 A.M. - 5:00 P.M. Monday through Friday.

#### **Midfield**

165 Bessemer Super Hwy Midfield, AL 35228

#### **Five Points West**

3209 Ensley 5 Points W Ave Birmingham, AL 35208

Michelle Belcher Market Growth Manager michelle.belcher@archwellhealth.com (205) 903-9297

Follow us on social media to keep up with what's happening at ArchWell Health!