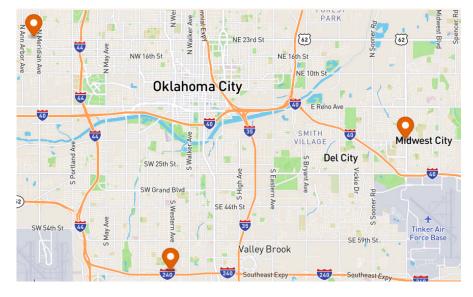

# ArchWell Health centers can be found in convenient locations across Oklahoma. Center hours are 8:00 A.M. - 5:00 P.M. Monday through Friday.

### **Mid-Del**

6951 SE 15th St Midwest City, OK 73110

### Southwestern

7313 S Western Ave Oklahoma City, OK 73139

### Windsor

4629 NW 23rd St Oklahoma City, OK 73127