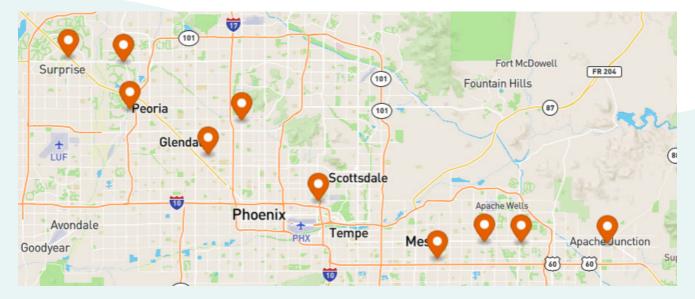

# ArchWell Health centers can be found in convenient locations across Phoenix, Arizona.

Center hours are 8 a.m.-5 p.m. Monday through Friday.

### **Apache Junction**

725 Apache Trail, Ste. 4 Apache Junction, AZ 85120

### **Bethany Home**

4220 W. Bethany Home Road Phoenix, AZ 85019

### East Mesa

6843 E. Main St. Mesa, AZ 85207

### **Mesa Greenfield**

4315 E. Main St. Mesa, AZ 85205

#### **Mesa Southern**

1060 E. Southern Ave., Ste. 106 Mesa, AZ 85204 North Mountain 8913 N. 19th Ave. Phoenix, AZ 85021

Papago 4410 E. McDowell Road Phoenix, AZ 85008

### Peoria

9750 W. Peoria Ave., Ste. 120 Peoria, AZ 85345

### Sun City

10050 W. Bell Road, Ste. 35 Sun City, AZ 85351

**Surprise** 17674 N. Litchfield Road Surprise, AZ 85374

**Robbie Brito** Market Growth Manager robbie.brito@archwellhealth.com (480) 870-7543

Drew Herr Market Growth Manager drew.herr@archwellhealth.com (480) 504-9884