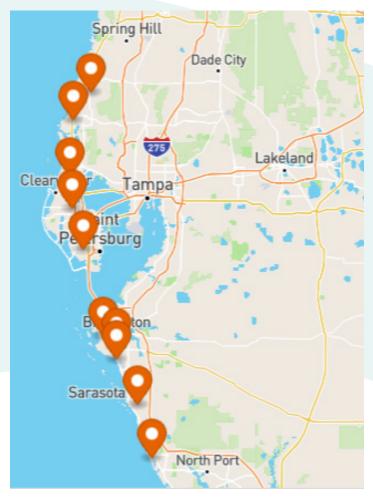

# ArchWell Health centers can be found in convenient locations across the Florida Gulf Coast.

Center hours are 8 a.m.-5 p.m. Monday through Friday.

South Bradenton 6832 14th St. W., Unit 3 Bradenton, FL 34207

Beneva Village 3506 Clark Road Sarasota, FL 34231

Bradenton 4430 14th St. W. Bradenton, FL 34207

Dunedin 2210 Main St. Dunedin, FL 34698

**Golden Acres** 9852 Little Road New Port Richey, FL 34654

#### ArchWellHealth.com

Holiday 3346 US Highway 19 Holiday, FL 34691

#### Largo 4520 E. Bay Drive Clearwater, FL 33764

**St. Petersburg** 880 49th St. N. St. Petersburg, FL 33710

**Venice** 543 Tamiami Trail S. Venice, FL 34285

West Manatee 6363 Manatee Ave. W. Bradenton, FL 34209