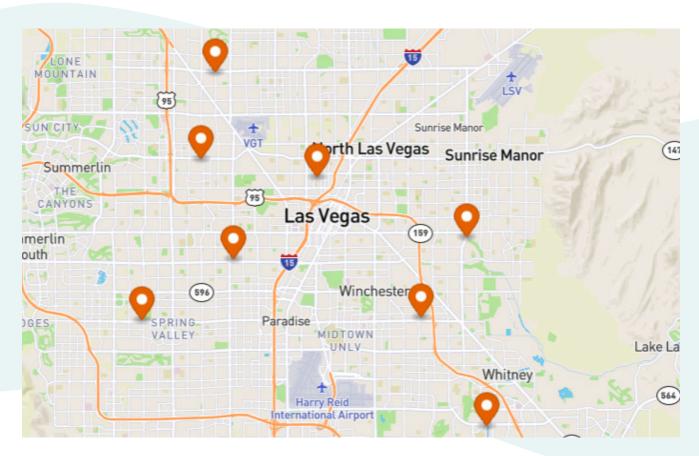

# ArchWell Health centers can be found in convenient locations across Las Vegas, Nevada.

Center hours are 8 a.m.-5 p.m. Monday through Friday.

#### **Central Las Vegas**

921 W. Owens Ave., Ste. 150 Las Vegas, NV 89106

#### **East Las Vegas**

1276 S. Nellis Blvd Las Vegas, NV 89142

#### **Whitney Ranch**

1501 W. Sunset Road Henderson, NV 89014

#### **Paradise**

3830 E. Flamingo Road, Ste. 100 Las Vegas, NV 89121

#### **West Sahara**

4750 W. Sahara Ave., Ste. 36 Las Vegas, NV 89102

#### **West Lake Mead**

6190 W. Lake Mead Blvd. Las Vegas, NV 89108

#### **Spring Valley**

4015 S. Buffalo Drive, Ste. 1 Las Vegas, NV 89147

#### Rancho

4900 W. Craig Road Las Vegas, NV 89130

Erika Hampton Market Growth Manager erika.hampton@archwellhealth.com (725) 247-5818