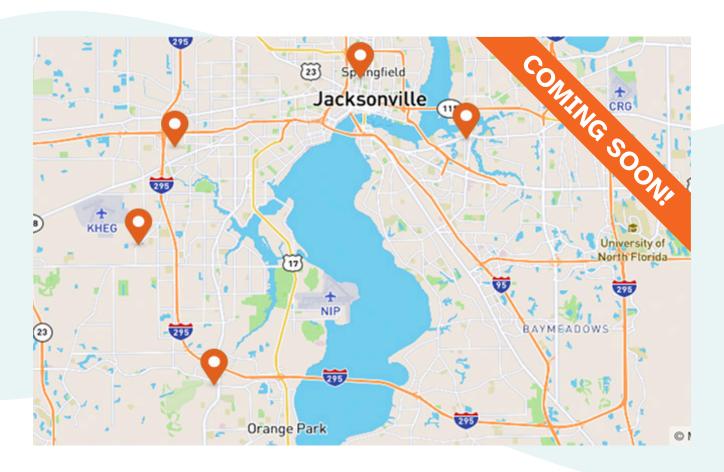

# ArchWell Health centers can be found in convenient locations across Jacksonville, Florida.

Center hours are 8 a.m.-5 p.m. Monday through Friday.

# **Arlington**

1072 Arlington Road N. Jacksonville, FL 32211

#### **Normandy**

5930 Normandy Blvd. Jacksonville, FL 32205

#### **Orange Park**

311 Blanding Blvd., Ste. 4 Orange Park, FL 32073

# **Jax Heights**

7628 103rd Street, Ste. 10 Jacksonville, FL 32210

#### **Brentwood**

5000-4 Norwood Ave Jacksonville, FL 32208

**Blair Townsend**Market Growth Manager
blair.townsend@archwellhealth.com
(904) 931-9205