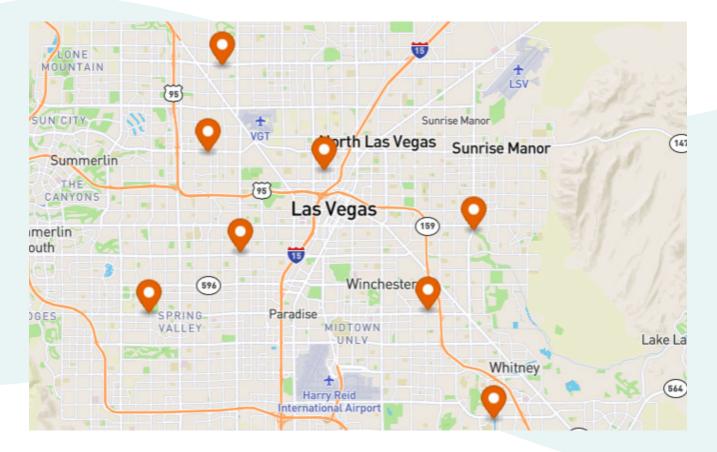

# ArchWell Health centers can be found in convenient locations across Las Vegas, Nevada. Center hours are 8 a.m.-5 p.m. Monday through Friday.

**Central Las Vegas** 921 W. Owens Ave., Ste. 150 Las Vegas, NV 89106

East Las Vegas 1276 S. Nellis Blvd Las Vegas, NV 89142

Whitney Ranch 1501 W. Sunset Road Henderson, NV 89014

Paradise 3830 E. Flamingo Road, Ste. 100 Las Vegas, NV 89121 West Sahara 4750 W. Sahara Ave., Ste. 36 Las Vegas, NV 89102

West Lake Mead 6190 W. Lake Mead Blvd. Las Vegas, NV 89108

**Spring Valley** 4015 S. Buffalo Drive, Ste. 1 Las Vegas, NV 89147

Rancho 4900 W. Craig Road Las Vegas, NV 89130

**Tynesha Armstead** Market Growth Manager tynesha.armstead@archwellhealth.com (725) 247-2502