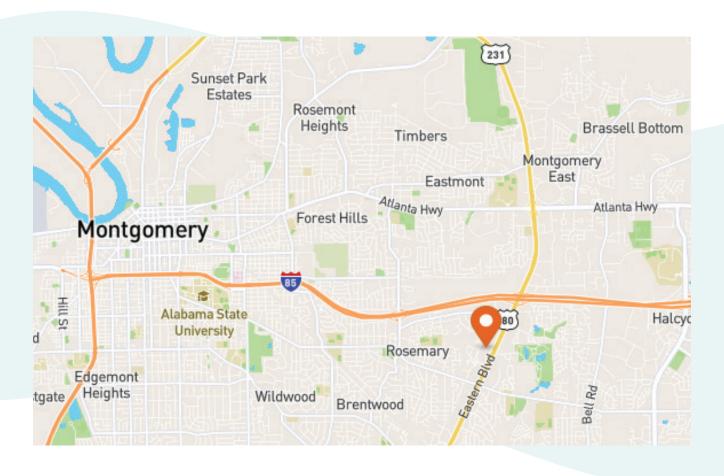

# ArchWell Health centers can be found in convenient locations across Montgomery, Alabama.

Center hours are 8 a.m.-5 p.m. Monday through Friday.

**East Montgomery** 2232 Eastern Blvd. Montgomery, AL 36117