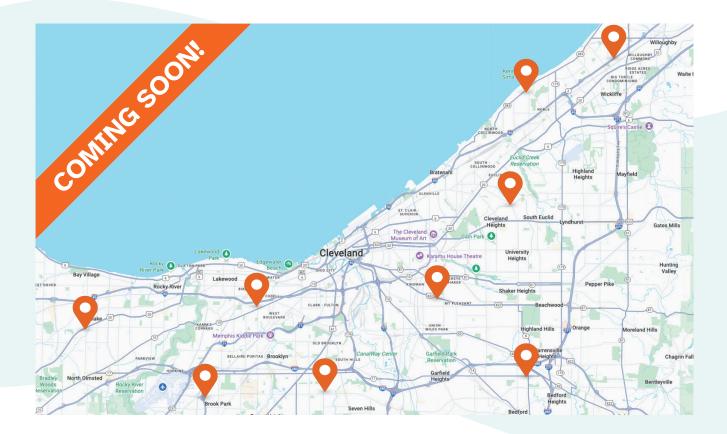

# ArchWell Health centers can be found in convenient locations across Cleveland, Ohio.

Center hours are 8 a.m.-5 p.m. Monday through Friday.

Brook Park 15149 Snow Rd. Brook Park, OH 44142

**Eastlake** 33693 Vine St. Willowick, OH 44095

**Euclid** 22465 Shore Center Drive Euclid, OH 44123

**Cleveland Heights** 2590 Noble Rd. Cleveland Heights, OH 44121

Maple Heights 21800 Libby Rd. Maple Heights, OH 44137

ArchWellHealth.com

#### Jefferson

11702 Lorain Ave. Cleveland, OH 44111

Woodland Hills 10905 Kinsman Rd. Cleveland, OH 44104

Parma 5795 State Rd. Parma, OH 44134

**Westlake** 27175 Center Ridge Rd. Westlake, OH 44145

Follow us on social media to keep up with what's happening at ArchWell Health!