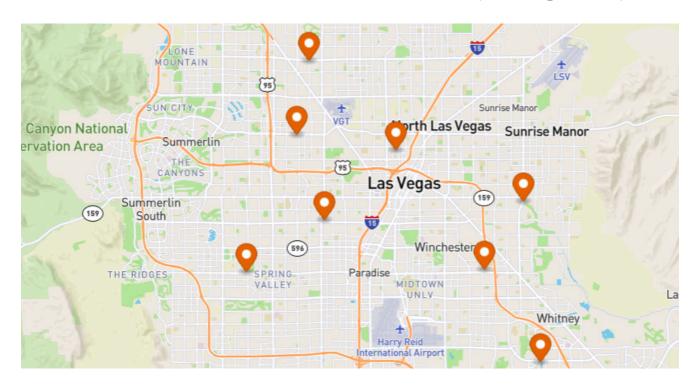

# ArchWell Health centers can be found in convenient locations across Las Vegas, Nevada. Center hours are 8:00 A.M. - 5:00 P.M. Monday through Friday.

#### Central Las Vegas

921 W Owens Ave, Ste 150 Las Vegas, NV 89106

#### **East Las Vegas**

1276 S Nellis Blvd Las Vegas, NV 89142

#### Galleria

1501 W Sunset Rd Henderson, NV 89014

#### **Paradise**

3830 E Flamingo Rd, Ste 100 Las Vegas, NV 89121

#### West Sahara

4750 W Sahara Ave, Ste 36 Las Vegas, NV 89102 Three locations coming soon!

#### **West Lake Mead**

6190 W Lake Mead Blvd Las Vegas, NV 89108

#### **Spring Valley**

4015 S Buffalo Dr, Ste 1 Las Vegas, NV 89147

#### Rancho

4900 W Craig Rd Las Vegas, NV 89130