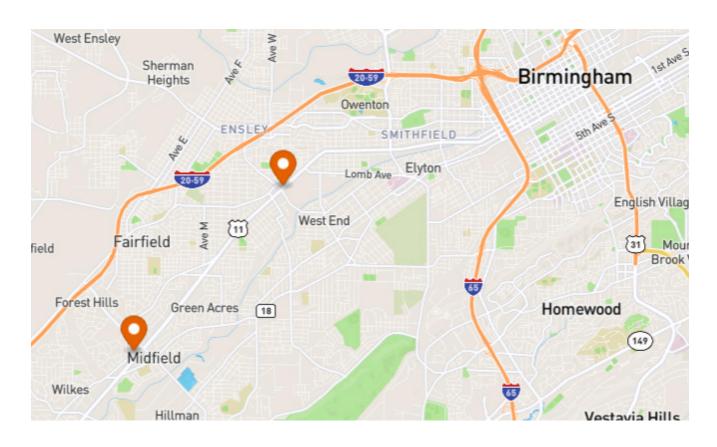

## ArchWell Health centers can be found in convenient locations across Birmingham, Alabama. Center hours are 8:00 A.M. - 5:00 P.M. Monday through Friday.

Roebuck 9174 Parkway E Birmingham, AL 35206

#### **Midfield**

165 Bessemer Super Hwy Midfield, AL 35228

#### **Five Points West**

3209 Ensley 5 Points W Ave Birmingham, AL 35208

**Tim Merritt** Market Growth Manager tim.merritt@archwellhealth.com (205) 588-9176

Follow us on social media to keep up with what's happening at ArchWell Health!