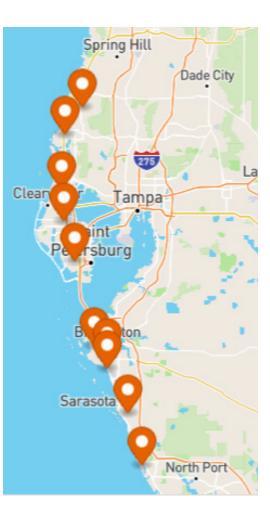

## ArchWell Health centers can be found in convenient locations across the Florida Gulf Coast. Center hours are 8:00 A.M. - 5:00 P.M. Monday through Friday.

#### **South Bradenton**

6832 14th St W, Unit 3 Bradenton, FL 34207

**Beneva Village** 3506 Clark Rd Sarasota, FL 34231

Bradenton

4430 14th St W Bradenton, FL 34207

#### Dunedin

2210 Main St Dunedin, FL 34698

**Golden Acres** 9852-54 Little Rd New Port Richey, FL 34654

Holiday 3346 US HWY 19 Holiday, FL 34691

Largo 4520 E Bay Dr Clearwater, FL 33764

**St. Petersburg** 880 49th St N St. Petersburg, FL 33710

Venice 543 Tamiami Trail S Venice, FL 34285

West Manatee 6363 Manatee Ave W Bradenton, FL 34209

Follow us on social media to keep up with what's happening at ArchWell Health!

**Tim Jeans** Market Growth Director tim.jeans@archwellhealth.com (813) 791-8382