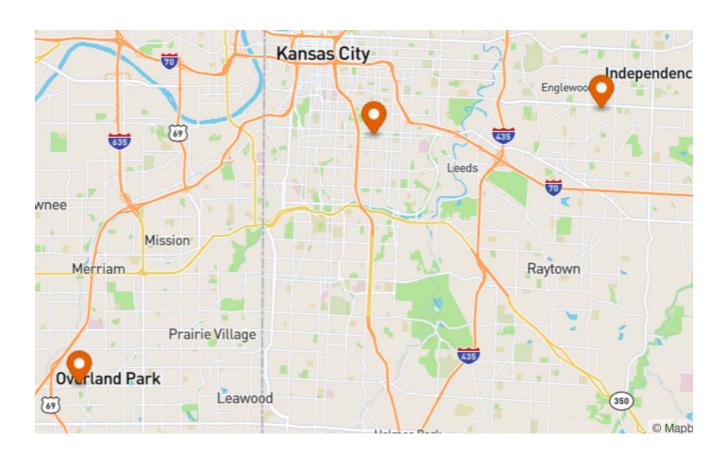

# ArchWell Health centers can be found in convenient locations across Kansas City, Missouri. Center hours are 8:00 A.M. - 5:00 P.M. Monday through Friday.

#### Overland Park 9840 W 87th St Overland Park, KS 66212

#### Prospect & Linwood 3135 Prospect Ave Kansas City, MO 64128

## Independence

11605 East 23rd St S Independence, MO 64050

Christa Kennedy
Market Growth Manager
christa.kennedy@archwellhealth.com
(913) 944-8469

Follow us on social media to keep up with what's happening at ArchWell Health!