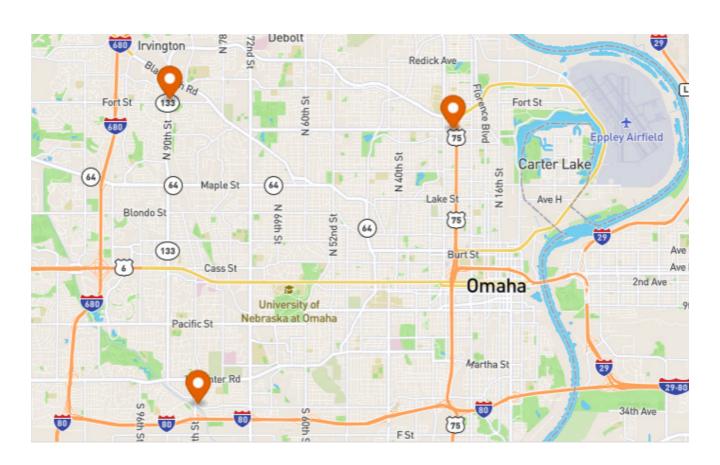

# ArchWell Health centers can be found in convenient locations across Omaha, Nebraska. Center hours are 8:00 A.M. - 5:00 P.M. Monday through Friday.

### Three locations coming soon!

## **North Omaha** 2816 Ames Ave Omaha, NE 68111

### Westgate 3501 S 84th St Omaha, NE 68124

North 90th Street 5401 N 90th St Omaha, NE 68134

Wendy Parriott
Market Growth Director
wendy.parriott@archwellhealth.com
(531) 203-8457