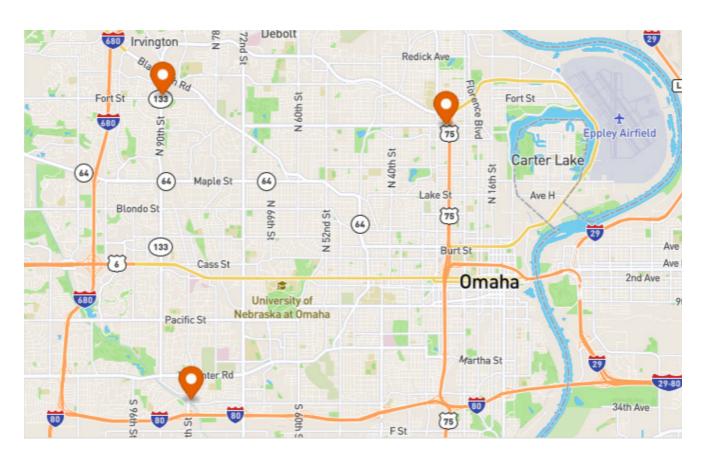

# ArchWell Health centers can be found in convenient locations across Omaha, Nebraska. Center hours are 8:00 A.M. - 5:00 P.M. Monday through Friday.

North Omaha 2816 Ames Ave Omaha, NE 68111

Westgate 3501 S 84th St Omaha, NE 68124

North 90th Street 5401 N 90th St Omaha, NE 68134

Wendy Parriott
Market Growth Director
wendy.parriott@archwellhealth.com
(531) 203-8457

Follow us on social media to keep up with what's happening at ArchWell Health!