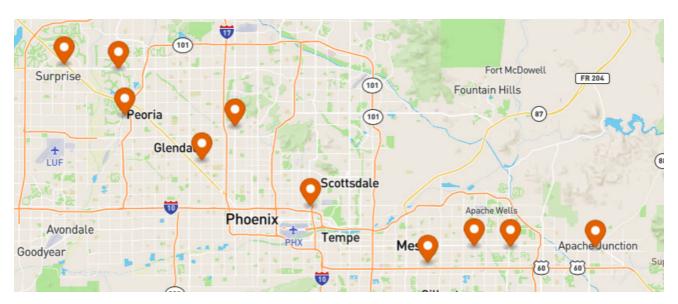

# ArchWell Health centers can be found in convenient locations across Phoenix, Arizona. Center hours are 8:00 A.M. - 5:00 P.M. Monday through Friday.

#### **Apache Junction**

725 Apache Trail, Ste 4 Apache Junction, AZ 85120

#### **Bethany Home**

4220 W Bethany Home Rd Phoenix, AZ 85019

#### **East Mesa**

6843 E Main St Mesa, AZ 85207

# Mesa Greenfield

4315 E Main St Mesa, AZ 85205

#### **Mesa Southern**

1060 E Southern Ave, Ste 106 Mesa, AZ 85204

#### **North Mountain**

8913 N 19th Ave Phoenix, AZ 85021

#### **Papago**

4410 E McDowell Rd Phoenix, AZ 85008

# **Peoria**

9750 W Peoria Ave, Ste 120 Peoria, AZ 85345

#### **Sun City**

10050 W Bell Rd, Ste 35 Sun City, AZ 85351

#### **Surprise**

17674 N Litchfield Rd Surprise, AZ 85374

**Mitch Messer** Market Growth Manager, East mitch.messer@archwellhealth.com (602) 245-2314

Follow us on social media to keep up with what's happening at ArchWell Health!