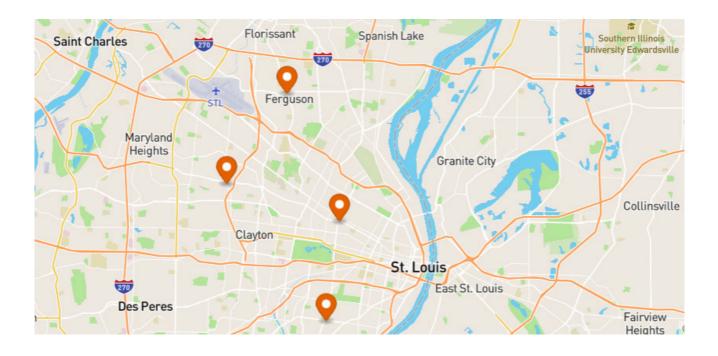

## ArchWell Health centers can be found in convenient locations across St. Louis, Missouri. Center hours are 8:00 A.M. - 5:00 P.M. Monday through Friday.

**Ferguson** 199 N Florissant Rd Ferguson, MO 63135

North Kingshighway 1315 Aubert Ave St. Louis, MO 63113

**Overland** 9150 Overland Plaza Overland, MO 63114

South City 4650 Chippewa St St. Louis, MO 63116

ArchWellHealth.com

Patrick Caskey Market Growth Manager patrick.caskey@archwellhealth.com (615) 669-9030