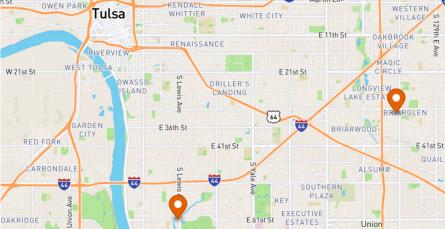

# ArchWell Health centers can be found in convenient locations across Oklahoma. Center hours are 8:00 A.M. - 5:00 P.M. Monday through Friday.

NW 16th St

Arbor Ave

12

h St

44

SW 54th St

AV

### **Garnett Road**

3138 S Garnett Rd Tulsa, OK 74146

### Coming soon!

South Tulsa 2235 E 61st St, Ste B Tulsa, OK 74136

6