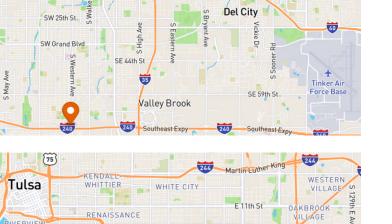

# ArchWell Health centers can be found in convenient locations across Oklahoma. Center hours are 8:00 A.M. - 5:00 P.M. Monday through Friday.

NW 16th St

Arbor Ave

12

h St

44

SW 54th St

AV

### **Mid-Del**

6951 SE 15th St Midwest City, OK 73110

### Southwestern

7313 S Western Ave Oklahoma City, OK 73139

### Windsor

4629 NW 23rd St Oklahoma City, OK 73127

### **Garnett Road**

3138 S Garnett Rd Tulsa, OK 74146

### Coming soon!

South Tulsa 2235 E 61st St, Ste B Tulsa, OK 74136

6